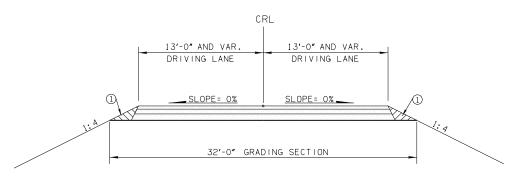

## CROSSOVER TYPICAL

STA. 103+50.00 TO STA. 109+91.00

| ASPHALT CONCRETE REQUIREMENT |                                      |  |  |  |  |
|------------------------------|--------------------------------------|--|--|--|--|
| 9" PAVT. STRUCTURE           | 13'-0" DRIVING LANES                 |  |  |  |  |
| SURFACE COURSE               | 2" ASPH. CONC. TYPE S4 (PG 76-28 OK) |  |  |  |  |
| BASE COURSE                  | 3" ASPH. CONC. TYPE S3 (PG 76-28 OK) |  |  |  |  |
|                              | 4" ASPH. CONC. TYPE S3 (PG 64-22 OK) |  |  |  |  |