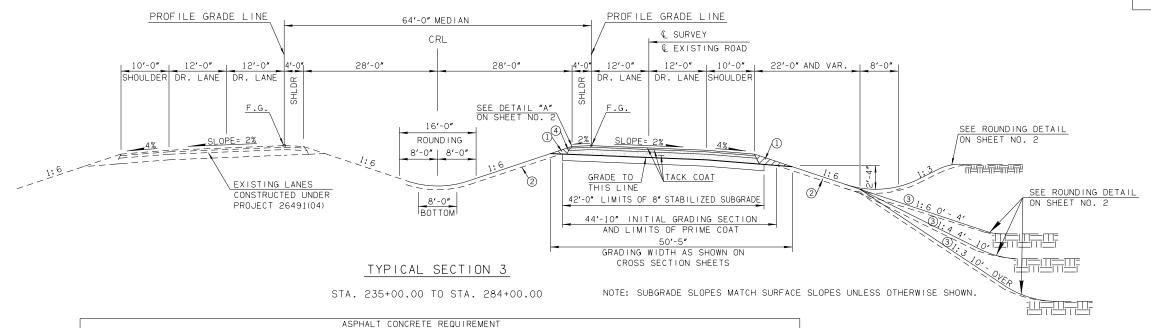

10'-0" PAVED OUTSIDE SHOULDER

4'-0" PAVED INSIDE SHOULDER

2" ASPH. CONC. TYPE S4 (PG 76-28 OK) 2" ASPH. CONC. TYPE S4 (PG 76-28 OK) 2" ASPH. CONC. TYPE S4 (PG 64-22 OK) 3" ASPH. CONC. TYPE S3 (PG 76-28 OK) 3" ASPH. CONC. TYPE S3 (PG 64-22 OK)

7" ASPH. CONC. TYPE S3 (PG 64-22 OK) 7" TO 5" ASPH. CONC. TYPE S3 (PG 64-22 OK) 7" ASPH. CONC. TYPE S3 (PG 64-22 OK)

12'-0" DRIVING AND TURNING LANES

12" PAVT. STRUCTURE

SURFACE COURSE

BASE COURSE

- $(\widehat{\ \ \ })$  Distance Measured Vertically From Edge Of Finished Grade Shoulder.
- 4 Construct Asphalt Safety Edge On 4'-0" Inside Shoudler As Shown In Special Provision 411-14

| DESIGN   | GC       |  |  |
|----------|----------|--|--|
| DRAWN    | RM       |  |  |
| CHECKED  | СС       |  |  |
| APPROVED | cs       |  |  |
| SQUAD    | DEWBERRY |  |  |